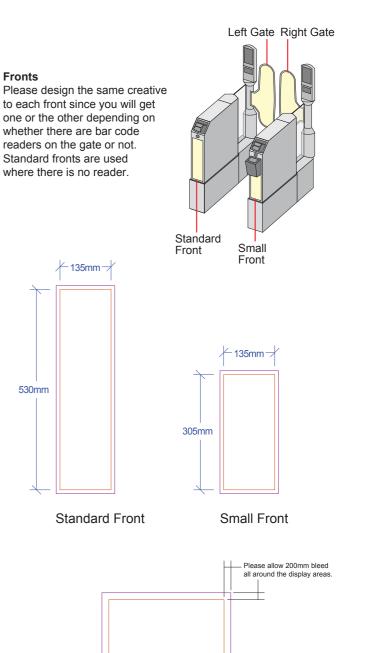

## Illustrator Layers

Adgate Paddles

Bleed

## G

298mm

Please provide enough graphic to fill the bleed areas. Continue images under all fixtures and fittings. Images should be tiled to fit inside the marked areas (Please note the overlaps). Graphics Please place the creative on this layer. Image should continue under fixtures and fittings.