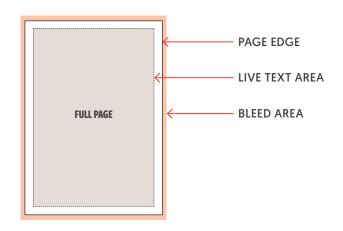

#### width 270mm x height 350mm

All full page artwork must be supplied with bleed (5mm on all 4 sides). Artwork therefore MUST be supplied to us as: width 280mm x height 360mm.

Please keep all text 15mm away from the trimmed page edge. The live text area therefore is:

width 240mm x height 322mm.

Half horizontal: w240mm x h145mm

Quarter: w118mm x h146mm

Half vertical: w118mm x h296mm

Please supply the artwork as a high resolution PDF or jpeg. If you intend supplying as a PDF please make sure all fonts are embedded, and that any images used are CMYK.