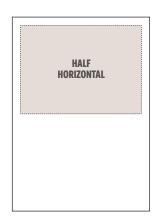

width 240mm x height 322mm.

Half horizontal: w240mm x h145mm

Quarter: w118mm x h146mm

Half vertical: w118mm x h296mm

Please supply the artwork as a high resolution PDF or jpeg. If you intend supplying as a PDF please make sure all fonts are embedded, and that any images used are CMYK.