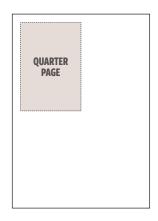

width 240mm x height 322mm.

Half horizontal: w240mm x h145mm

Quarter: w118mm x h146mm

Half vertical: w118mm x h296mm

Please supply the artwork as a high resolution PDF or jpeg. If you intend supplying as a PDF please make sure all fonts are embedded, and that any images used are CMYK.