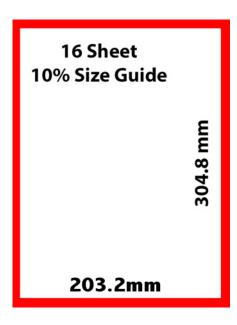

## **16 Sheet Artwork Specification**

The below artwork specification is for clients who are producing there own artwork or using a designer.

Dimensions in mm: 203.2 X 304.8 Safe Copy Area in mm: 182.2 X 274.8

DPI: 300 – 450 (recommended) File Type: High Resolution PDF

The panel is 6'6ft X 10ft portrait.

3mm Bleed is required and file size supplied at 10%.

Standard 16 Sheet display Size: 2032 mm X 3048 mm (This is not to be used for artwork)