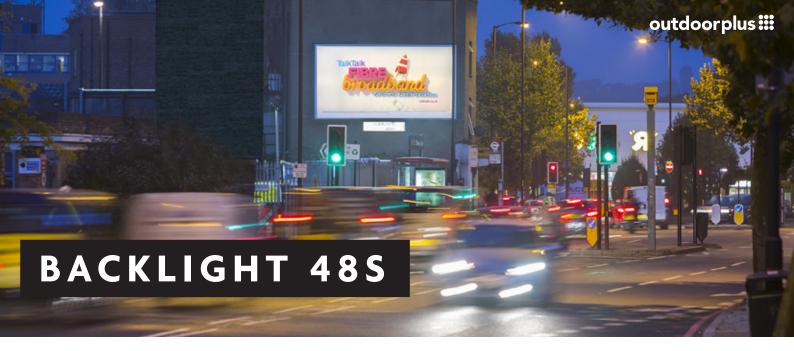

Whether you are looking for high impact awareness, to underpin brand stature or simply drive conversation, Outdoor Plus' portfolio of London Backlight 48s are ideally placed to deliver. Each panel has been carefully selected on major arterial routes to optimise cover and maximise the delivery of a high value commuter and business audience. In line with our commitment to help you meet your brief as efficiently and effectively as possible, these panels can be planned on an individual basis or as a network of panels.