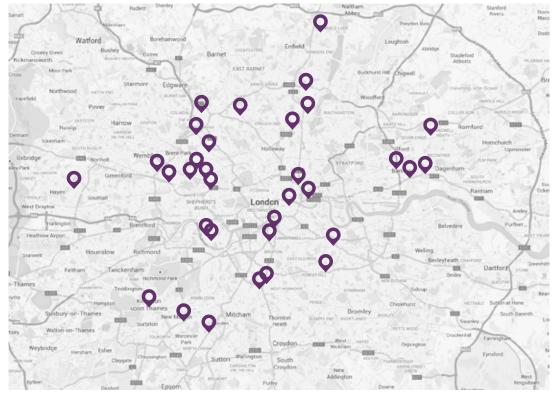

Whether you are looking for high impact awareness, to underpin brand stature or simply drive conversation, Outdoor Plus' portfolio of London Backlight 48s are ideally placed to deliver. Each panel has been carefully selected on major arterial routes to optimise cover and maximise the delivery of a high value commuter and business audience. In line with our commitment to help you meet your brief as efficiently and effectively as possible, these panels can be planned on an individual basis or as a network of panels.