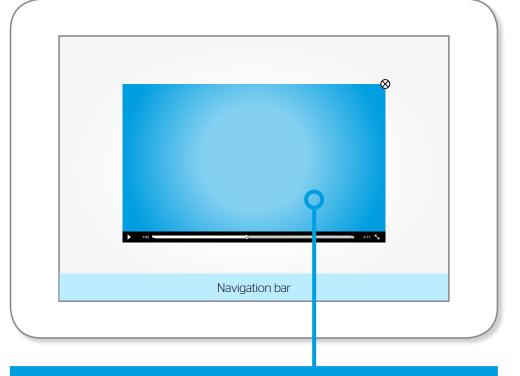

### **VIDEO**

Video is rendered on a laver above the advert (example right) and can be viewed full screen using the button in the control bar. You will need to create a play button graphic on your creative.

Our video streams video at 640 x 480/360 pixels (depending on the aspect ratio of the original), using Adaptive Bitrate technology to optimize the stream to the available bandwidth

### **VIDEO SPECIFICATION**

H.264 or mp4 Aspect ratio 16:9 or 4:3

We recommend a maximum run time of 30 seconds.

App Store