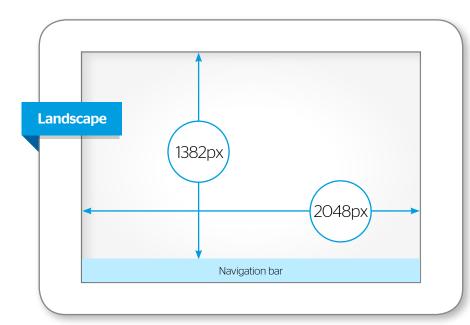

### **PAGE SPECIFICATIONS**

- Advertisements can be viewed in portrait or landscape mode. A separate image is required for each orientation
- **LANDSCAPE:** 2048 (W) x 1382 (H) pixels @ 72ppi
- **PORTRAIT:** 1536 (W) x 1890 (H) pixels @ 72ppi
- Files must be JPGs with a maximum file weight of **700Kb** per orientation
- All creatives must be submitted 6 working days prior to the insertion date to allow for testing.

### **SIZING**

The page gutters, navigation bar and page headers will re-position and re-size depending on what device, OS and screen size the reader is using.

You only need to supply the sizes shown here and our software will float your ad in proportion.