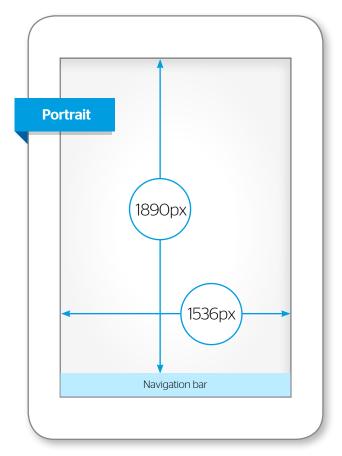

### **PAGE SPECIFICATIONS**

- Advertisements can be viewed in portrait or landscape mode. A separate image is required for each orientation
- **LANDSCAPE:** 2048 (W) x 1382 (H) pixels @ 72ppi
- **PORTRAIT:** 1536 (W) x 1890 (H) pixels @ 72ppi
- Files must be JPGs with a maximum file weight of **700Kb** per orientation
- All creatives must be submitted 6 working days prior to the insertion date to allow for testing.

### **SIZING**

The page gutters, navigation bar and page headers will re-position and re-size depending on what device, OS and screen size the reader is using.

You only need to supply the sizes shown here and our software will float your ad in proportion.