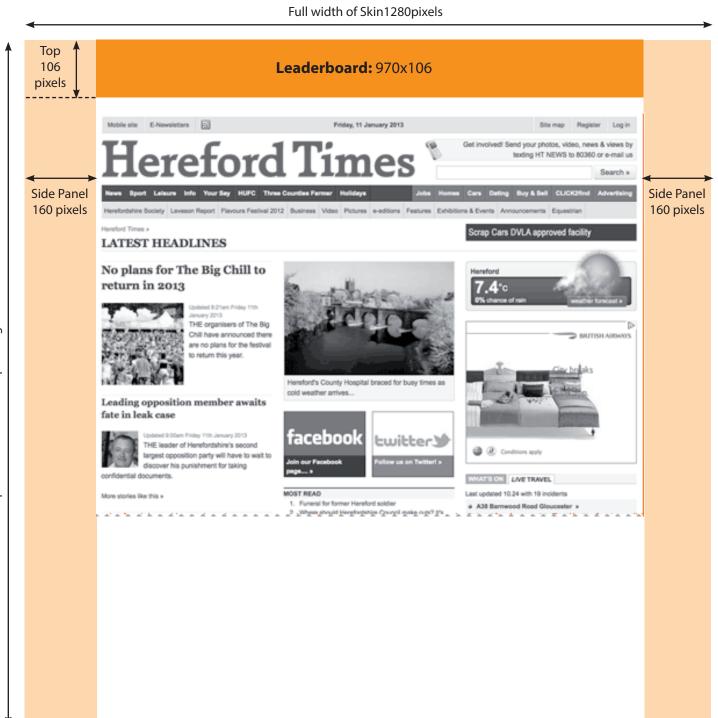

## **Skin Specification Sheet**

The skin is made up of four creatives V1 being the Skin and V2 being the Leaderboard **Leaderboard:** 970x106 formats and specs remain the same as normal leaderboard

**Skin:** Total width 1280 x height variable. side panels 160width. Centre to house webpage so should be left blank. The creative format should be saved as one of the following GIF, jpg, png not SWF