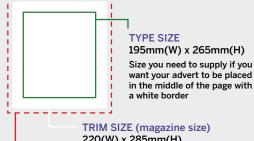

## **FULL PAGE**

220(W) x 285mm(H)

FOR REFERENCE ONLY - DO NOT SUPPLY ANY ADVERT AT THAT SIZE

#### **BLEED SIZE**

226mm(W) x 291mm(H)

Size you need to supply if you want your artwork to bleed off the page. (note: 3mm border will be cut from the advert)

ALL TEXT NEEDS TO BE CONTAINED IN THE TYPE AREA.